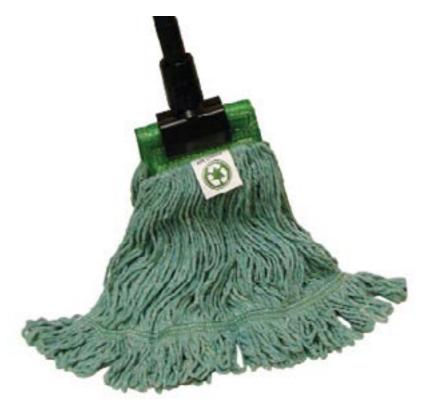

## Tough Performance for Everyday Use

The Comet<sup>™</sup> blend wet mop is made with a 4-ply blend of cotton, rayon and polyester, giving this mop great absorbency and durability for tough industrial use. Available in four colors: blue, green, orange and white; ideal for color coding various areas. Made with recycled material, the Comet is also the environmental friendly choice. Comet is the perfect choice for a cost effective mop that will withstand the rigors of professional laundering and daily use.

Features and Benefits

- Looped-ends resist tangling
- Tailabnd provides wide surface span and even coverage
- Headband and single tailband are color coded for at-a-glance identitifion
- Available in blue, green, orange and white
- Launderable