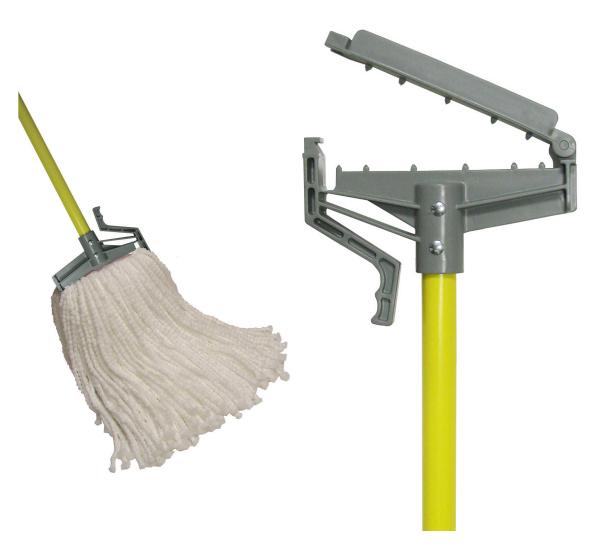

## The Cleanest Wet Mop Handle Today

- The Easy Change Handle is designed with an easy release lever to quickly drop soiled mops with minimal handling, keeping your hands clean and dry.
- Made from durable plastic that wont rust or support bacteria growth.
- Handle available in lacquered hardwood or veiled fiberglass.
- To be used with narrow wet mop headbands.