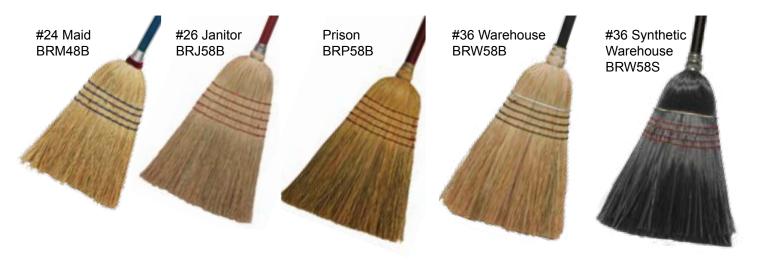

## FULL SIZE BROOMS

- The Maid Broom is the most petite full size broom we offer.
- Our Janitor Broom is great for everyday use.
- The Prison Broom is made without metal.
- The Warehouse Broom is the toughest natural corn broom available, made with stiff, thick corn fibers. ٠
- Our Synthetic Warehouse Broom has unparalleled durability with long lasting synthetic fibers.

| Sweep Face | Туре                    | Handle         | Stock # | Wt/Dz  | Case Cube | Case |
|------------|-------------------------|----------------|---------|--------|-----------|------|
| 11"        | #24 Maid                | 33" Blue Wood  | BRM48B  | 20 lbs | 1.70      | 12   |
| 12"        | #26 Janitor             | 38" Red Wood   | BRJ58B  | 24 lbs | 2.01      | 12   |
| 12"        | Prison                  | 38" Red Wood   | BRP58B  | 24 lbs | 2.01      | 12   |
| 12"        | #36 Warehouse           | 40" Black Wood | BRW58B  | 28 lbs | 2.14      | 12   |
| 12"        | #36 Synthetic Warehouse | 40" Black Wood | BRW58S  | 28 lbs | 2.14      | 12   |