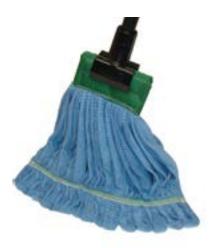

## RELINTLESS<sup>™</sup> RIBBED MICROFIBER WET MOP Abrasive Surface Mop

Made with light weight microfiber

Ribbed Microfiber won't shred or lint on abrasive floors

- · Unique microfiber blend picks up the smallest dirt particles for deep cleaning
- · Heavy-duty microfiber stands up to everyday mopping and withstand many launderings

• Fantail style provides wide surface span and even coverage

Launderable

| Size                 | Stock #  | Color | Wt/Dz  | Metric/Wt | Case |
|----------------------|----------|-------|--------|-----------|------|
| 7″ (17.8cm) HEADBAND |          |       |        |           |      |
| Medium               | AWM99MB7 | Blue  | 13 lbs | 5.9 kg    | 12   |
| Large                | AWM99LG7 | Green | 16 lbs | 7.3 kg    | 12   |