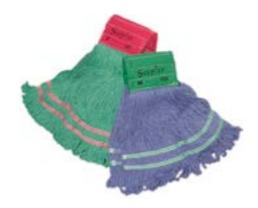

## SCEPTER™ WET MOP

Durable, Energy-Efficient Mop

- Synthetic blend designed to pick up and hold more water than traditional mop blends
- Manufactured with a high concentration of antimicrobial fiber to provide bacterial resistance and superior longevity in healthcare applications
- 50% reduction in drying time compared to cotton blended mops
- Increased resistance to chemicals
- Made with reinforced polyester headbands and double tailbands for added durability
- · Date coded to prove long life
- Anti-microbial
- Launderable

| Size                | Stock #   | Wt/Dz  | Metric/Wt | Case |
|---------------------|-----------|--------|-----------|------|
| 5"(12.7cm) HEADBAND |           |        |           |      |
| Small               | AST12_SP5 | 9 lbs  | 4.1 kg    | 12   |
| 9" (23cm) HEADBAND  |           |        |           |      |
| Medium              | AST16_SP9 | 12 lbs | 5.4 kg    | 12   |
| Large               | AST24_SP9 | 18 lbs | 8.2 kg    | 12   |
| X-Large             | AST28_SP9 | 21 lbs | 9.5 kg    | 6    |