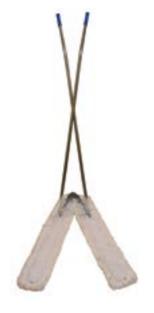

## SCISSOR MOP

- Covers up to 72" of floor area in one pass with little effort
- Great labor saver for large areas such as gymnasiums, auditoriums, and airports
- Comprised of two 5" x 36" stainless steel dust mop frames
- Microfiber dust mops are made with tie backing
- Handles are made of light weight aluminum
- · Frame and handle collapses together for easy storage
- Dust mops available in white
- Launderable

| Size     | Metric         | Stock #  | Case |
|----------|----------------|----------|------|
| 72"      | Frame          | TWS72    | 1    |
| 5" x 36" | White Dust Mop | AMM36LPW | 12   |