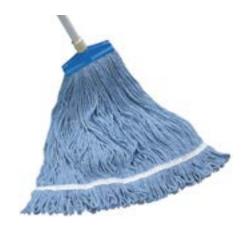

## SCREW-N-GO<sup>™</sup> BLEND WET MOP

Change Mops Quickly and Easily

- Screw-type head makes changing soiled mops easy
- · 4-ply cotton/rayon yarn is ideal for industrial applications
- · Looped ends eliminate tangling and snagging
- · Tailband provides wide surface span and even coverage
- · Available with optional scrubber pad
- · Comes standard with blue headband
- · Use with threaded wood or metal color-coded handles
- · Colored yarn keeps mop looking fresh longer
- Not launderable

| Size                                         | Stock # | Stock #  | Wt/Dz  | Metric/Wt | Case |
|----------------------------------------------|---------|----------|--------|-----------|------|
| NATURAL YARN WITH 4" SCRUBBER PAD            |         |          |        |           |      |
| 1 1/4" (3.2 cm) HEADBAND 5"(12.7cm) HEADBAND |         |          |        |           |      |
| Small                                        | ASL1S   | ASL1SS   | 8 lbs  | 3.6 kg    | 12   |
| Medium                                       | ASL1M   | ASL1MS   | 11 lbs | 5.0 kg    | 12   |
| Large                                        | ASL1L   | ASL1LS   | 15 lbs | 6.8 kg    | 12   |
| X-Large                                      | ASL1XL  | ASL1XLS  | 20 lbs | 9.1 kg    | 12   |
| COLORED YARN WITH 4" SCRUBBER PAD            |         |          |        |           |      |
| 1 1/4" (3.2 cm) HEADBAND 5"(12.7cm) HEADBAND |         |          |        |           |      |
| Small                                        | ASL1_S  | ASL1_SS  | 8 lbs  | 3.6 kg    | 12   |
| Medium                                       | ASL1_M  | ASL1_MS  | 11 lbs | 5.0 kg    | 12   |
| Large                                        | ASL1_L  | ASL1_LS  | 15 lbs | 6.8 kg    | 12   |
| X-Large                                      | ASL1 XL | ASL1 XLS | 20 lbs | 9.1 kg    | 12   |