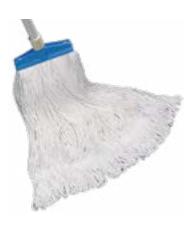

## SCREW-N-GO<sup>™</sup> RAYON WET MOP Looped-End Wet Mop

- Change dirty mop heads without touching them
- Bright white rayon yarn releases finish and looks newer, longer
- Threaded color-coded handles designate different jobs or departments
- · Changing soiled mops is fast and easy
- · Looped ends and tailband eliminate tangling
- Not launderable

| Size                 | Stock # | Wt/Dz  | Metric/Wt | Case |
|----------------------|---------|--------|-----------|------|
| SCREW-N- GO HEADBAND |         |        |           |      |
| Small                | ASL30S  | 8 lbs  | 3.6 kg    | 12   |
| Medium               | ASL30M  | 11 lbs | 5.0 kg    | 12   |
| Large                | ASL30L  | 15 lbs | 6.8 kg    | 12   |
| X-Large              | ASL30XL | 20 lbs | 9.1 kg    | 12   |