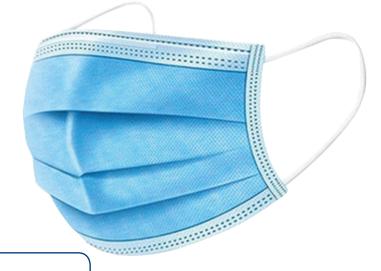

## Single Use Face Mask

Our 3-ply single use face masks are effective at eliminating 95% of bacteria and air pollutants. Perfect for daily use, simply dispose when finished. Flat soft elastic helps reduce pressure on ears. Flexible nose piece for a custom fit. Not recommended for medical use.

#### <u>Performance</u>

- Filters 95% of bacteria and air polutants.
- 3 layers for optimal filtration and air flow.
- Simply dispose after use.

#### **Construction**

- 4"x7" size with adjustable nose piece comfortably accommodates most people.
- Comfortable flat elastic ear loops reduces pressure on ears.
- 10 mask per bag/ 5 bags per box/10 boxes per case.