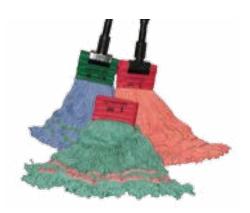

## SYNERGY<sup>™</sup> WET MOP

The Most Bleach-Resistant Mop

• Now with 6-ply 100% synthetic yarn, this mildew and bleach-

- resistant mop has increased strength against deterioration · Unique blend provides superior absorbency, reducing labor
- Date coded to prove long life
- · Looped ends eliminate tangling
- · Double tailbands on Medium, Large, and X-Large sizes
- provide wide surface span and even coverage
- · Headbands and tailbands color-coded for at-a-glance identification

Launderable

| Size                | Stock #   | Wt/Dz  | Metric/Wt | Case |
|---------------------|-----------|--------|-----------|------|
| 5"(12.7cm) HEADBAND |           |        |           |      |
| Small               | ASW12_S5  | 9 lbs  | 4.1 kg    | 12   |
| 9″ (23cm) HEADBAND  |           |        |           |      |
| Medium              | ASW16_M9  | 12 lbs | 5.4 kg    | 12   |
| Large               | ASW24_L9  | 18 lbs | 8.2 kg    | 12   |
| X-Large             | ASW28_XL9 | 24 lbs | 10.9 kg   | 6    |